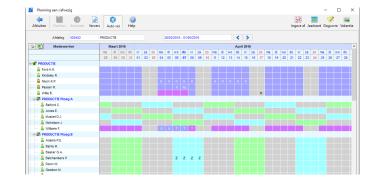

## **PLANNING**

In the planning it is possible to change shifts in advance. Planned absences can be for a whole day or part of the day. The absences will be applied automatically and the absent time will be determined.

Department heads can receive absence requests (such as holiday requests) by e-mail. An approved request is immediately incorporated into the planning. Your employees will receive an email as confirmation.