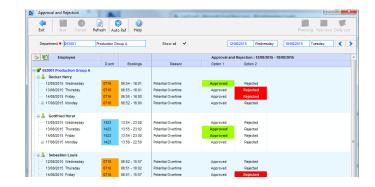

## **APPROVAL**

Logitime allows you to approve or reject and also allows you to choose from several options. For example, should the approved overtime be paid, be converted into flexi hours or a combination of both?

You determine which options are available for each event. With this method, the work for you and your managers will be greatly simplified. New results will be automatically calculated and complex manual corrections are history.